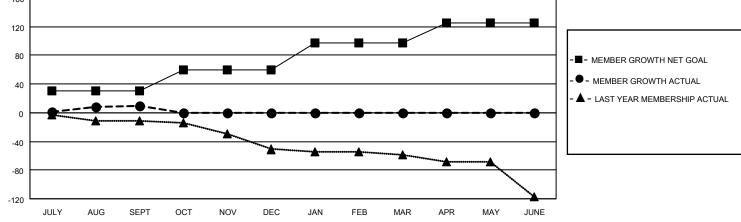

## LOCATION MINNESOTA

District 5M 7

Results as of: 9/30/2021

| Clubs                 |               |           |               | Members               |                        |                         |                                                    |
|-----------------------|---------------|-----------|---------------|-----------------------|------------------------|-------------------------|----------------------------------------------------|
| RESULTS FOR 2021-2022 |               |           |               | RESULTS FOR 2021-2022 |                        |                         |                                                    |
| QUARTER               | NEW CLUB GOAL | NEW CLUBS | DROPPED CLUBS | QUARTER               | BER GROWTH NET<br>GOAL | MEMBER GROWTH<br>ACTUAL | DROPPED<br>MEMBERS ACTUAL<br>(including transfers) |
| JULY/AUG/SEPT         | 0             | 0         | 0             | JULY/AUG/SEPT         | 30                     | 50                      | 33                                                 |
| OCT/NOV/DEC           | 0             | 0         | 0             | OCT/NOV/DEC           | 30                     | 0                       | 0                                                  |
| JAN/FEB/MAR           | 1             | 0         | 0             | JAN/FEB/MAR           | 37                     | 0                       | 0                                                  |
| APR/MAY/JUNE          | 0             | 0         | 0             | APR/MAY/JUNE          | 28                     | 0                       | 0                                                  |