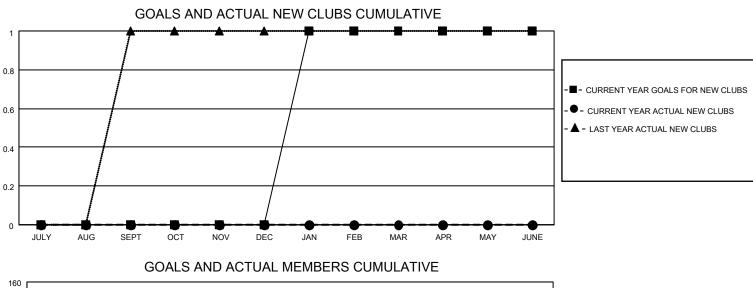

## LOCATION MINNESOTA

District 5M 7

Results as of: 9/30/2021

| Clubs                 |               |           |               | Members               |                        |                         |                                                    |
|-----------------------|---------------|-----------|---------------|-----------------------|------------------------|-------------------------|----------------------------------------------------|
| RESULTS FOR 2021-2022 |               |           |               | RESULTS FOR 2021-2022 |                        |                         |                                                    |
| QUARTER               | NEW CLUB GOAL | NEW CLUBS | DROPPED CLUBS | QUARTER               | BER GROWTH NET<br>GOAL | MEMBER GROWTH<br>ACTUAL | DROPPED<br>MEMBERS ACTUAL<br>(including transfers) |
| JULY/AUG/SEPT         | 0             | 0         | 0             | JULY/AUG/SEPT         | 30                     | 50                      | 33                                                 |
| OCT/NOV/DEC           | 0             | 0         | 0             | OCT/NOV/DEC           | 30                     | 0                       | 0                                                  |
| JAN/FEB/MAR           | 1             | 0         | 0             | JAN/FEB/MAR           | 37                     | 0                       | 0                                                  |
| APR/MAY/JUNE          | 0             | 0         | 0             | APR/MAY/JUNE          | 28                     | 0                       | 0                                                  |